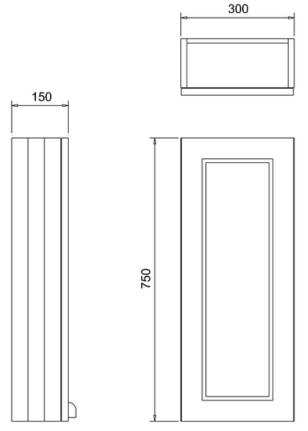

## 30 Single Door Wall Unit - Dark Olive

F3WO 300 Single Door Wall Unit - Dark Olive

**Barcode:** F3WO (5055806017405) **Technical Specification** 

Code: F3WO Finishes: Dark Olive Product Type: Traditional Material: Wood