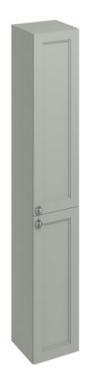

## 30 Double Door Tall Base Unit - Dark Olive

F3TO 300 Double Door Tall Unit - Dark Olive

**Barcode:** F3TO (5055806017375) **Technical Specification** 

Code: F3TO
Finishes: Dark Olive
Product Type: Traditional
Material: Wood