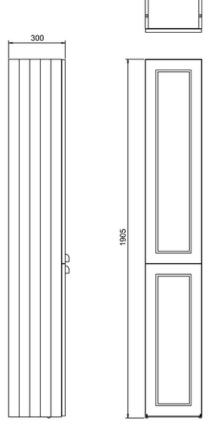

## 30 Double Door Tall Base Unit - Dark Olive

F3TO 300 Double Door Tall Unit - Dark Olive

**Barcode:** F3TO (5055806017375) **Technical Specification** 

Code: F3TO
Finishes: Dark Olive
Product Type: Traditional
Material: Wood