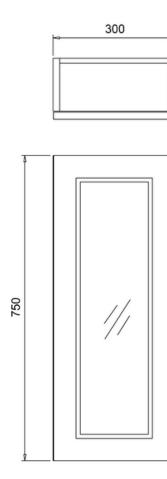

## 30 Single Door Mirror Wall Unit - Dark Olive

Barcode: F3MO (5055806017344) Technical Specification

Code : F3MO Finishes : Dark Olive Product Type : Traditional Material : Wood

## Additional information

5 layers of primer featuring UV stabilization to minimize color fading from exposure to sunlight. The painted top coat is then applied from a glorious depth of colours soft close doors 6mm safety glass shelves rigid solid carcass - not flat pack door can be opened left or rights mirror backing is sealed