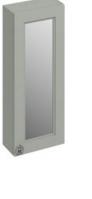

## 30 Single Door Mirror Wall Unit - Dark Olive

Barcode: F3MO (5055806017344) Technical Specification

Code : F3MO Finishes : Dark Olive Product Type : Traditional Material : Wood

## Additional information

5 layers of primer featuring UV stabilization to minimize color fading from exposure to sunlight. The painted top coat is then applied from a glorious depth of colours soft close doors 6mm safety glass shelves rigid solid carcass - not flat pack door can be opened left or rights mirror backing is sealed