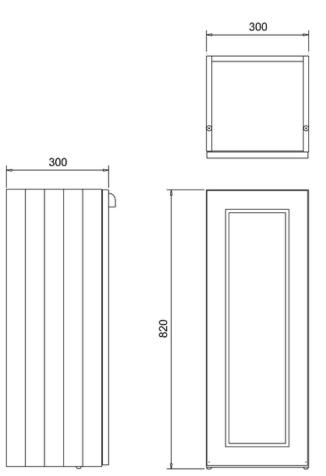

## 30 Single Door Base Unit - Dark Olive

F30O 300 Single Door Storage Unit - Dark Olive

Barcode: F30O (5055806017313) **Technical Specification** 

Code: F30O Finishes: Dark Olive Product Type : Traditional Material: Wood

5 layers of primer featuring UV stabilization to minimize color fading from exposure to sunlight. The painted top coat is then applied from a glorious depth of colours soft close door

soft close door 6mm safety glass shelves door can be opened left or right rigid solid carcass - not flat pack work top required