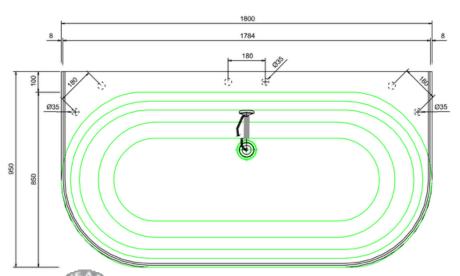

## London Back To Wall Bath with Curved Surround incl overflow & waste - Dark Olive

E23O London Back To Wall Bath (Dark Olive panel) & waste.

Barcode: E23O (5055806018075)

**Technical Specification** 

Code: E23O Finishes : Dark Olive Product Type : Traditional

Material: Inner bath: Lucite / CG; Surround: HDP Polymer

## Additional information

Supplied with overflow and fitted waste.

Supplied with no tap holes, but these can be drilled into the furniture surround where appropriate.