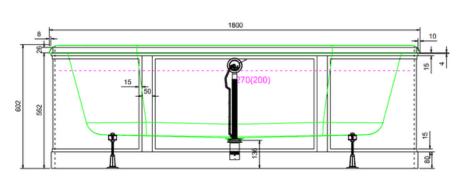

## London Back To Wall Bath with Curved Surround incl overflow & waste - Dark Olive

E23O London Back To Wall Bath (Dark Olive panel) & waste.

Barcode: E23O (5055806018075)

**Technical Specification** 

Code: E23O Finishes : Dark Olive Product Type : Traditional

Material: Inner bath: Lucite / CG; Surround: HDP Polymer

## Additional information

Supplied with overflow and fitted waste.

Supplied with no tap holes, but these can be drilled into the furniture surround where appropriate.