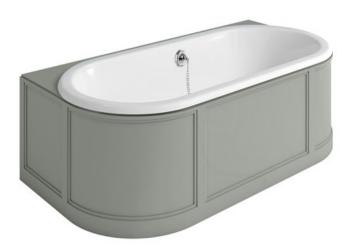

## London Back To Wall Bath with Curved Surround incl overflow & waste - Dark Olive

E23O London Back To Wall Bath (Dark Olive panel) & waste.

Barcode: E23O (5055806018075)

**Technical Specification** 

Code: E23O Finishes : Dark Olive Product Type : Traditional

Material: Inner bath: Lucite / CG; Surround: HDP Polymer

## Additional information

Supplied with overflow and fitted waste.

Supplied with no tap holes, but these can be drilled into the furniture surround where appropriate.