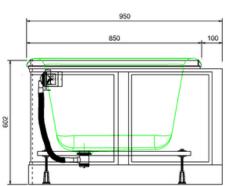

## London Back To Wall Bath with Curved Surround incl overflow & waste - Dark Olive

E23O London Back To Wall Bath (Dark Olive panel) & waste.

Barcode: E23O (5055806018075)

**Technical Specification** 

Code: E23O Finishes : Dark Olive Product Type : Traditional

Material: Inner bath: Lucite / CG; Surround: HDP Polymer

## Additional information

Supplied with overflow and fitted waste.

Supplied with no tap holes, but these can be drilled into the furniture surround where appropriate.