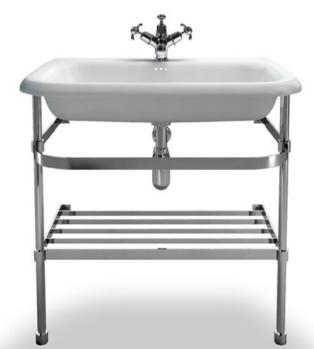

## Large roll top basin with stainless steel stand

EB9E 75x47 roll top basin with overflow B9ES 75 roll top basin stand

#### **Technical Specification**

**Size:** 750 x 470 x 880 mm

Finishes: Basin-white; Basiin stand-polished

Product Type : Traditional Material: Natural stone

Size: 75X47 Weight: 20.7 kg Overall Height: 88cm