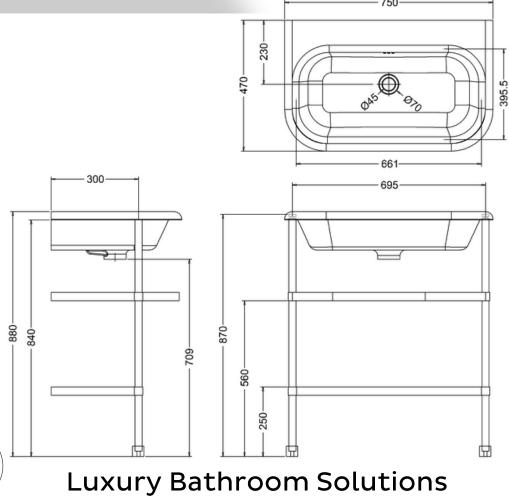

#### **Technical Specification**

**Size:** 750 x 470 x 880 mm

Finishes: Basin-white; Basiin stand-polished

Product Type : Traditional Material: Natural stone

Size: 75X47 Weight: 20.7 kg Overall Height: 88cm