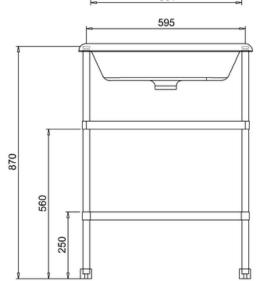

## **Technical Specification**

Size: 650 x 470 x 880 mm Finishes : Basin-white; Basin stand-polished Product Type : Traditional Material : Natural stone Size : 65 x 47 Weight : 18.6 kg Overall Height : 88cm Tap Holes : Available with one (1TH), two (2TH), three (3TH) or no (NTH) tap holes