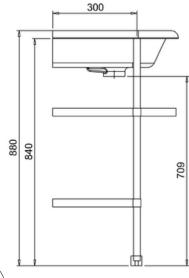

## **Technical Specification**

Size: 650 x 470 x 880 mm Finishes : Basin-white; Basin stand-polished Product Type : Traditional Material : Natural stone Size : 65 x 47 Weight : 18.6 kg Overall Height : 88cm Tap Holes : Available with one (1TH), two (2TH), three (3TH) or no (NTH) tap holes