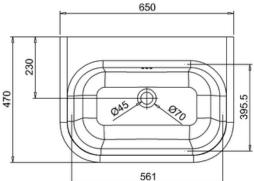

## **Technical Specification**

Size: 650 x 470 x 880 mm Finishes : Basin-white; Basin stand-polished Product Type : Traditional Material : Natural stone Size : 65 x 47 Weight : 18.6 kg Overall Height : 88cm Tap Holes : Available with one (1TH), two (2TH), three (3TH) or no (NTH) tap holes

Additional information Overflow hole is predrilled

Compliance/Approvals: BS EN 14688:2006 Sanitary appliances - Wash basins