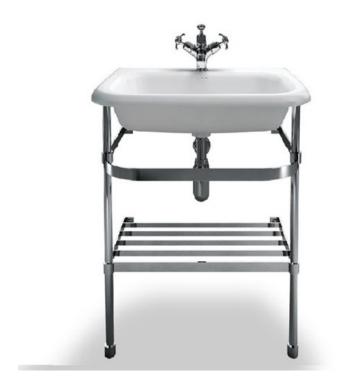

## Medium roll top basin with stainless steel stand ${\tt EB8E\ 65x47\ roll\ top\ basin\ with\ overflow}$

B8ES 65 roll top basin stand

## **Technical Specification**

Size: 650 x 470 x 880 mm Finishes : Basin-white; Basin stand-polished Product Type : Traditional Material : Natural stone Size : 65 x 47 Weight : 18.6 kg Overall Height : 88cm Tap Holes : Available with one (1TH), two (2TH), three (3TH) or no (NTH) tap holes