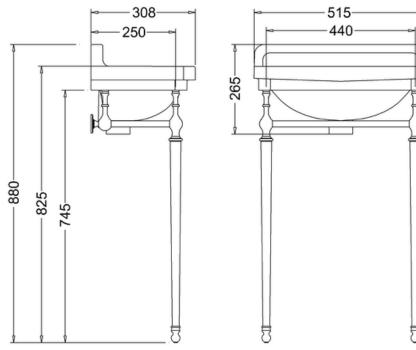

### **Technical Specification**

Size: 510 x 320 x 880 mm Finishes : B8 white; T21A Chrome plated Product Type : Traditional Material : B8 Vitreous China; T21A Bodies are of all brass construction Size : w 51cm x d 32cm Weight : 12.6 kg Overall Height : 88cm Tap Holes : 2 Overflow Class : 10 Overflow Rate : 10 L/s