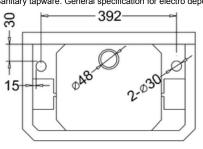

#### BS EN 14688:2006

Sanitary appliances. Wash basins. Functional requirements and test methods Chrome plated to **BS EN248:2002** Sanitary tapware. General specification for electro deposited coatings of Ni-Cr