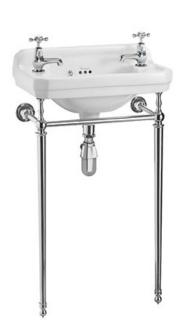

## Edwardian 51cm cloakroom basin with basin stand

B8 Edwardian cloakroom basin 51cm 2TH T21A CHR 51cm cloakroom basin wash stand chrome

### **Technical Specification**

Size: 510 x 320 x 880 mm Finishes : B8 white; T21A Chrome plated Product Type : Traditional Material : B8 Vitreous China; T21A Bodies are of all brass construction Size : w 51cm x d 32cm Weight : 12.6 kg Overall Height : 88cm Tap Holes : 2 Overflow Class : 10 Overflow Rate : 10 L/s