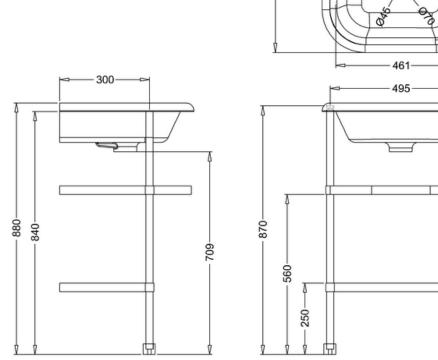

### **Technical Specification**

**Size:** 550 x 470 x 880 mm

Finishes: Basin-white; Basiin stand-polished

Product Type : Traditional Material: Natural stone Size: 55 x 47

Weight: 16.5 kg Overall Height: 88cm

Tap Holes: Available with one (1TH), two (2TH), three (3TH) or no (NTH) tap holes

550

395.5-

## Compliance/Approvals:

230-

BS EN 14688:2006 Sanitary appliances - Wash basins

Luxury Bathroom Solutions