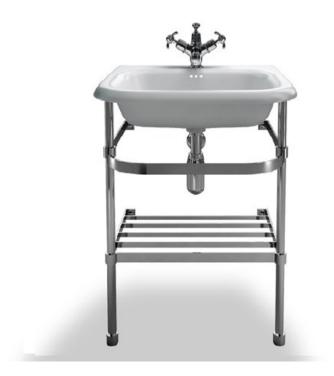

## Small roll top basin with stainless steel stand

EB7E 55x47 roll top basin with overflow B7ES 55 roll top basin stand

### **Technical Specification**

**Size:** 550 x 470 x 880 mm

Finishes: Basin-white; Basiin stand-polished

Product Type : Traditional Material: Natural stone Size: 55 x 47

Weight: 16.5 kg Overall Height: 88cm