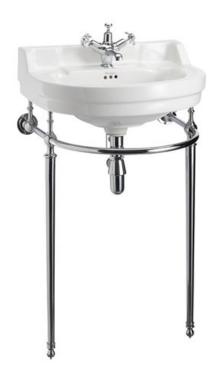

## Edwardian round 56cm basin and basin stand

B6 1TH Edwardian round basin 56cm 1TH T24A CHR 56cm Round Basin Wash Stand Chrome

### **Technical Specification**

**Size:** 560 x 470 x 900 mm

Finishes: B6 White; T24A CHR Chrome plated

Product Type : Traditional

Material: B6 Vitreous China; T24A CHR Bodies are of all brass construction

Size: w 56CM x d 47cm Weight: 21.09 kg Overall Height: 90cm

Tap Holes: Available with one (1TH) or two (2TH) tap holes

Overflow Class: 10 Overflow Rate: 0.1 L/s