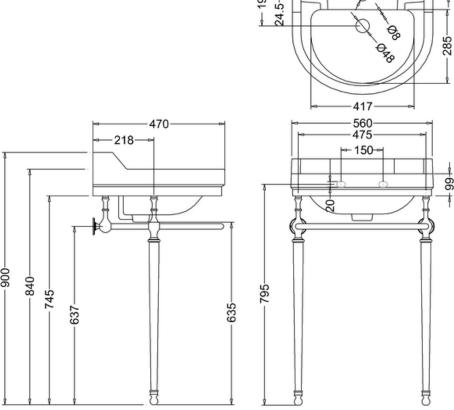

### **Technical Specification**

**Size:** 560 x 470 x 900 mm

Finishes: B6 White; T24A CHR Chrome plated

Product Type : Traditional

Material: B6 Vitreous China; T24A CHR Bodies are of all brass construction

Size: w 56CM x d 47cm Weight: 21.09 kg Overall Height: 90cm

Tap Holes: Available with one (1TH) or two (2TH) tap holes

Overflow Class: 10 Overflow Rate: 0.1 L/s