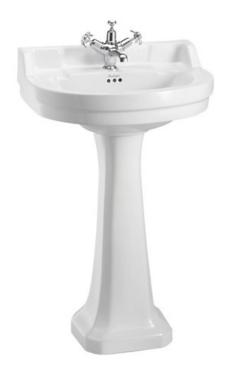

## Edwardian round 56cm basin and standard pedestal

P1 Pedestal

B6 1TH Edwardian round basin 56cm 1TH

#### **Technical Specification**

**Size:** 470 x 560 x 900 mm

Finishes: White

Product Type: Traditional Material: Vitreous China Size: w 56cm x d 47cm Weight: 29.2 kg Overall Height: 90cm

Tap Holes: Available with one (1TH) or two (2TH) tap holes