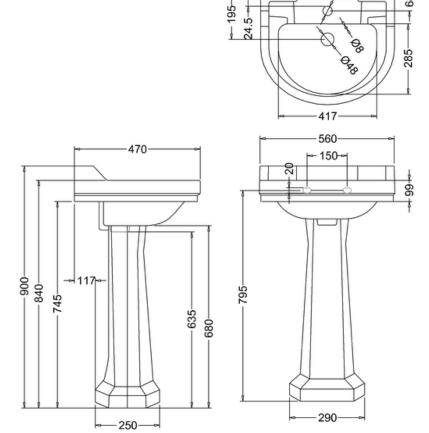

#### **Technical Specification**

**Size:** 470 x 560 x 900 mm

Finishes: White

Product Type: Traditional Material: Vitreous China Size: w 56cm x d 47cm Weight: 29.2 kg Overall Height: 90cm

Tap Holes: Available with one (1TH) or two (2TH) tap holes