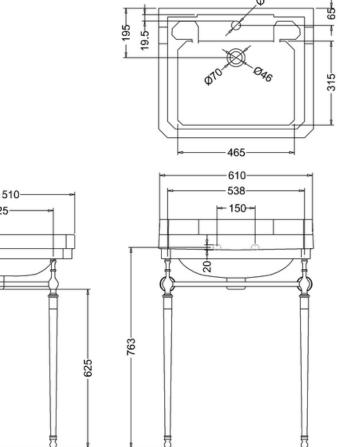

#### **Technical Specification**

**Size:** 610 x 510 x 900 mm

Finishes: B5 White; T23A CHR Chrome plated

Product Type : Traditional

Material: B5 Vitreous China; T23A CHR Bodies are of all brass construction

Size: w 61cm x d 51cm Weight: 24.33 kg Overall Height: 90cm

Tap Holes: Available with one (1TH), two (2TH) or three (3TH) tap holes

Overflow Class : 10 Overflow Rate : 0.1 L/s