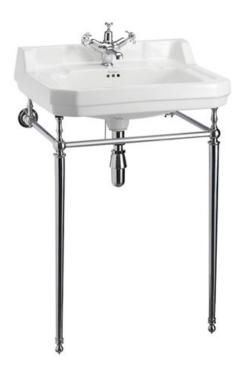

## Edwardian 61cm basin with basin stand

B5 1TH Edwardian basin 61cm 1TH T23A CHR 61cm basin wash stand chrome

#### **Technical Specification**

**Size:** 610 x 510 x 900 mm

Finishes: B5 White; T23A CHR Chrome plated

Product Type : Traditional

Material: B5 Vitreous China; T23A CHR Bodies are of all brass construction

Size: w 61cm x d 51cm Weight: 24.33 kg Overall Height: 90cm

Tap Holes: Available with one (1TH), two (2TH) or three (3TH) tap holes

Overflow Class : 10 Overflow Rate : 0.1 L/s