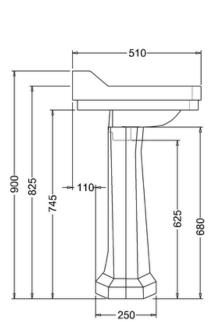

### **Technical Specification**

**Size:** 610 x 510 x 900 mm

Finishes: White

Product Type : Traditional Material: Vitreous China Size: w 61cm x d 51cm Weight: 31.9 kg Overall Height: 90cm

Tap Holes: Available with one (1TH), two (2TH) or three (3TH) tap holes