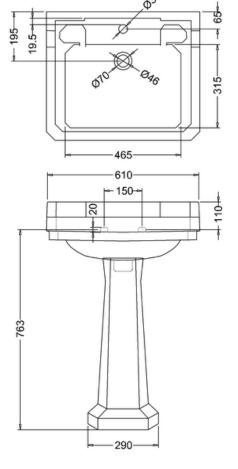

### **Technical Specification**

**Size:** 610 x 510 x 900 mm

Finishes: White

Product Type : Traditional Material: Vitreous China Size: w 61cm x d 51cm Weight: 31.9 kg Overall Height: 90cm

Tap Holes: Available with one (1TH), two (2TH) or three (3TH) tap holes