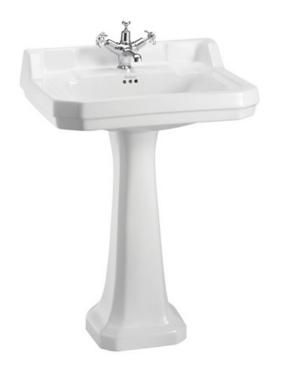

## Edwardian 61cm basin and standard pedestal

B5 1TH Edwardian basin 61cm 1TH

P1 Pedestal

### **Technical Specification**

**Size:** 610 x 510 x 900 mm

Finishes: White

Product Type : Traditional Material: Vitreous China Size: w 61cm x d 51cm Weight: 31.9 kg Overall Height: 90cm

Tap Holes: Available with one (1TH), two (2TH) or three (3TH) tap holes