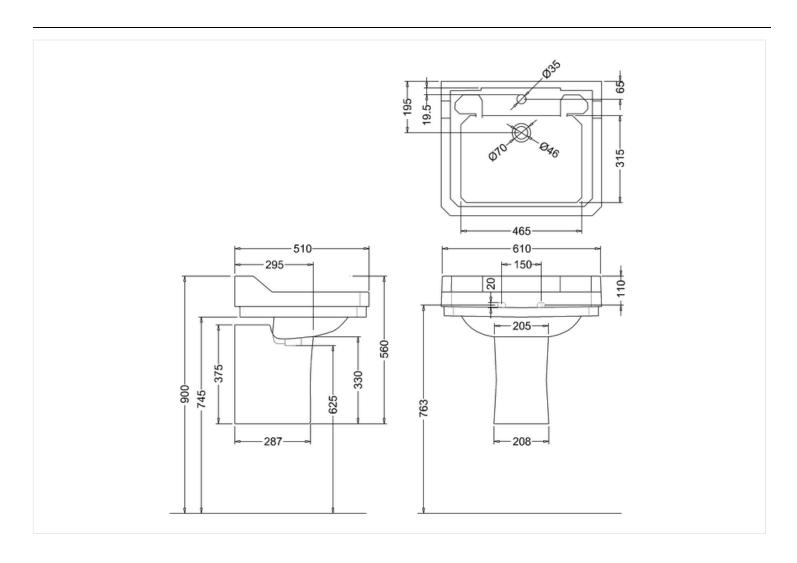

#### **Technical Specification**

**Size:** 510 x 610 x 560 mm

Finishes: White

Product Type: Traditional Material: Vitreous China Size: w 61cm x d 51cm Weight: 29.68 kg Overall Height: 56cm

Tap Holes: Available with one (1TH) or two (2TH) tap holes