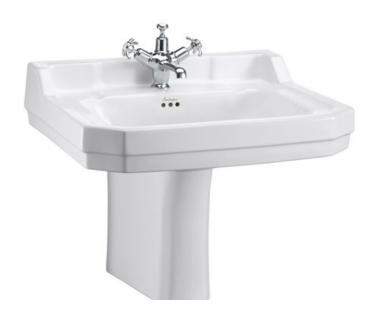

### Edwardian 61cm basin and semi pedestal

B5 1TH Edwardian basin 61cm 1TH P8 Semi Pedestal (including the wall fixings)

#### **Technical Specification**

**Size:** 510 x 610 x 560 mm

Finishes: White

Product Type: Traditional Material: Vitreous China Size: w 61cm x d 51cm Weight: 29.68 kg Overall Height: 56cm

Tap Holes: Available with one (1TH) or two (2TH) tap holes