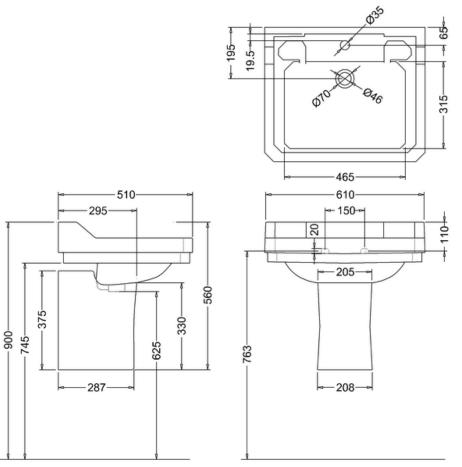

#### **Technical Specification**

**Size:** 510 x 610 x 560 mm

Finishes: White

Product Type: Traditional Material: Vitreous China Size: w 61cm x d 51cm Weight: 29.68 kg Overall Height: 56cm

Tap Holes: Available with one (1TH) or two (2TH) tap holes