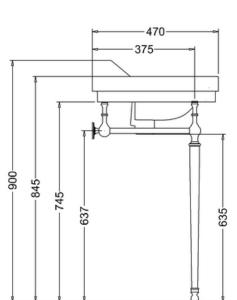

### **Technical Specification**

**Size:** 560 x 470 x 900 mm

Finishes: B4 White; T22A CHR Chrome plated

Product Type: Traditional

Material: B4 Vitreous China; T22A CHR Bodies are of all brass construction

Size: w 56cm x d 47cm Weight: 23 kg

Overall Height: 90cm

Tap Holes: Available with one (1TH), two (2TH) or three (3TH) tap holes

Overflow Class: 10 Overflow Rate: 0.1 L/s