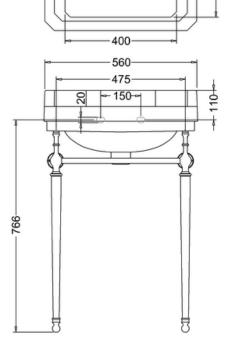

### **Technical Specification**

**Size:** 560 x 470 x 900 mm

Finishes: B4 White; T22A CHR Chrome plated

Product Type: Traditional

Material: B4 Vitreous China; T22A CHR Bodies are of all brass construction

Size: w 56cm x d 47cm Weight: 23 kg

Overall Height: 90cm

Tap Holes: Available with one (1TH), two (2TH) or three (3TH) tap holes

Overflow Class: 10 Overflow Rate: 0.1 L/s