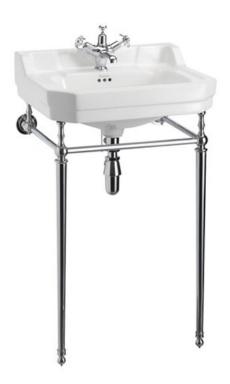

## Edwardian 56cm basin with basin stand

B4 1TH Edwardian basin 56cm 1TH

T22A CHR 56cm/58cm basin wash stand chrome

### **Technical Specification**

**Size:** 560 x 470 x 900 mm

Finishes: B4 White; T22A CHR Chrome plated

Product Type: Traditional

Material: B4 Vitreous China; T22A CHR Bodies are of all brass construction

Size: w 56cm x d 47cm Weight: 23 kg

Overall Height: 90cm

Tap Holes: Available with one (1TH), two (2TH) or three (3TH) tap holes

Overflow Class: 10 Overflow Rate: 0.1 L/s