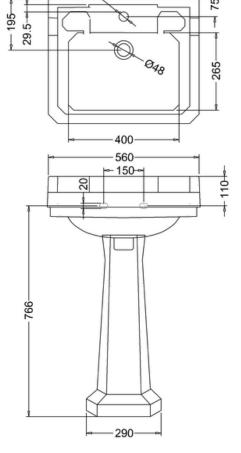

### **Technical Specification**

**Size:** 560 x 470 x 900 mm

Finishes: White

Product Type : Traditional Material: Vitreous China Weight: 30.7 kg Overall Height: 90cm

Tap Holes: Available with one (1TH), two (2TH) or three (3TH) tap holes

Overflow Class: 10 Overflow Rate: 0.1 L/s