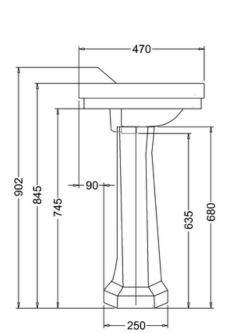

### **Technical Specification**

**Size:** 560 x 470 x 900 mm

Finishes: White

Product Type : Traditional Material: Vitreous China Weight: 30.7 kg Overall Height: 90cm

Tap Holes: Available with one (1TH), two (2TH) or three (3TH) tap holes