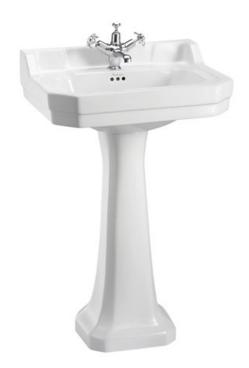

## Edwardian 56cm basin with standard pedestal

B4 1TH Edwardian basin 56cm 1TH

P1 Pedestal

### **Technical Specification**

**Size:** 560 x 470 x 900 mm

Finishes: White

Product Type : Traditional Material: Vitreous China Weight: 30.7 kg Overall Height: 90cm

Tap Holes: Available with one (1TH), two (2TH) or three (3TH) tap holes