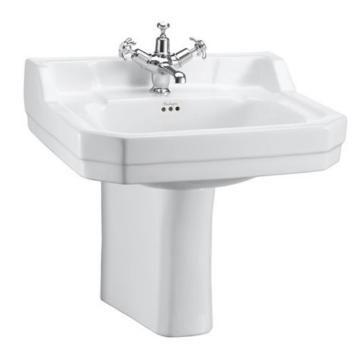

# Edwardian 56cm basin and semi pedestal

B4 1TH Edwardian basin 56cm 1TH P8 Semi Pedestal (including the wall fixings)

#### **Technical Specification**

**Size:** 560 x 470 x 560 mm

Finishes: White

Product Type: Traditional Material: Vitreous China Size: w 56cm x d 47cm Weight: 28.48 kg Overall Height: 56cm

Tap Holes: Available with one (1TH) or two (2TH) tap holes