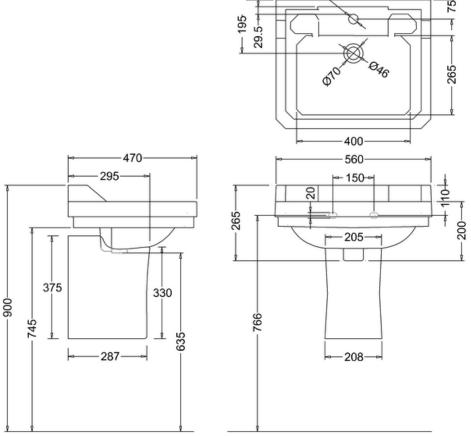

#### **Technical Specification**

**Size:** 560 x 470 x 560 mm

Finishes: White

Product Type: Traditional Material: Vitreous China Size: w 56cm x d 47cm Weight: 28.48 kg Overall Height: 56cm

Tap Holes: Available with one (1TH) or two (2TH) tap holes