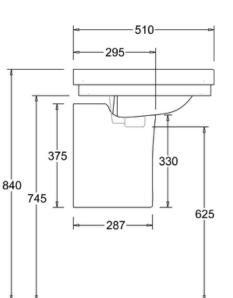

## Victorian 61cm basin and semi pedestal

B3 1TH Victorian basin 610mm 1TH P8 Semi Pedestal (including the wall fixings)

### **Technical Specification**

Size: 610 x 510 x 500 mm Finishes : White Product Type : Traditional Material : Vitreous China Size : w 61cm x d 51cm Weight : 27.58 kg Overall Height : 50cm Tap Holes : Available with one (1TH) or two (2TH) tap holes Overflow Class : 10 Overflow Rate : 10 L/s