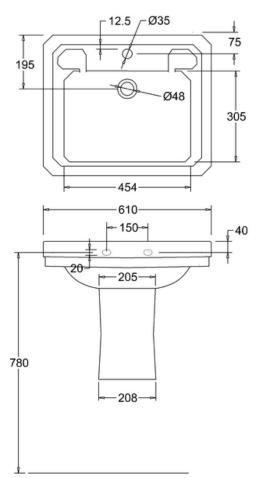

## Victorian 61cm basin and semi pedestal

B3 1TH Victorian basin 610mm 1TH P8 Semi Pedestal (including the wall fixings)

### **Technical Specification**

Size: 610 x 510 x 500 mm Finishes : White Product Type : Traditional Material : Vitreous China Size : w 61cm x d 51cm Weight : 27.58 kg Overall Height : 50cm Tap Holes : Available with one (1TH) or two (2TH) tap holes Overflow Class : 10 Overflow Rate : 10 L/s