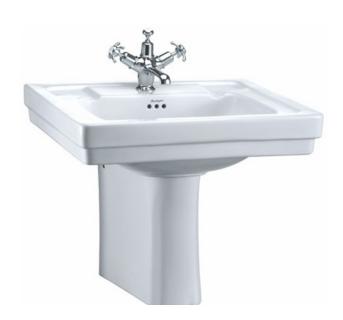

## Victorian 61cm basin and semi pedestal

B3 1TH Victorian basin 610mm 1TH P8 Semi Pedestal (including the wall fixings)