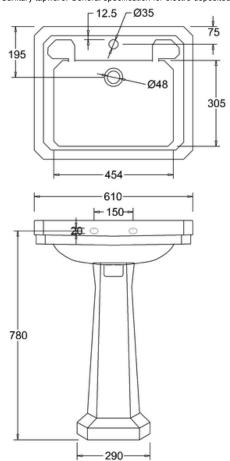

## Victorian 61cm basin and standard pedestal

B3 1TH Victorian basin 610mm 1TH P1 Pedestal

### **Technical Specification**

Size: 610 x 510 x 840 mm Finishes : White Product Type : Traditional Material : Vitreous China Size : w 61cm x d 51cm Weight : 29.8 kg Overall Height : 84cm Tap Holes : Available with one (1TH), two (2TH) or three (3TH) tap holes Overflow Class : 10 Overflow Rate : 10 L/s