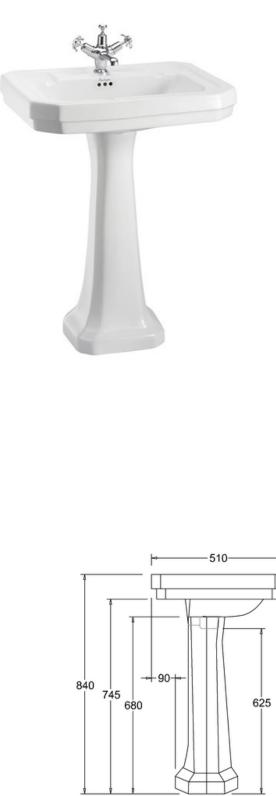

## Victorian 61cm basin and standard pedestal

B3 1TH Victorian basin 610mm 1TH P1 Pedestal

### **Technical Specification**

Size: 610 x 510 x 840 mm Finishes : White Product Type : Traditional Material : Vitreous China Size : w 61cm x d 51cm Weight : 29.8 kg Overall Height : 84cm Tap Holes : Available with one (1TH), two (2TH) or three (3TH) tap holes Overflow Class : 10 Overflow Rate : 10 L/s