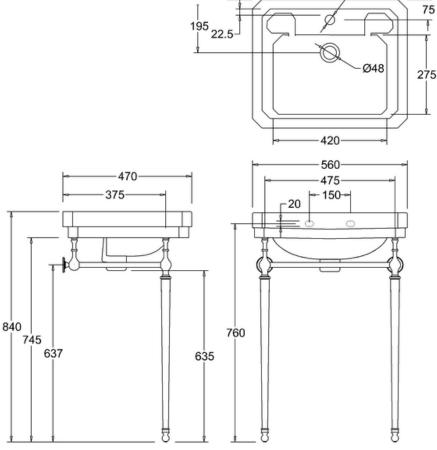

### **Technical Specification**

**Size:** 560 x 470 x 840 mm

Finishes: B2 White; T22A CHR Chrome plated

Product Type: Traditional

Material: B2 Vitreous China; T22A CHR Bodies are of all brass construction

Size: w 56cm x d 47cm Weight: 20 kg

Overall Height: 84cm

Tap Holes: Available with one (1TH), two (2TH) or three (3TH) tap holes

Overflow Class: 10 Overflow Rate: 10 L/s