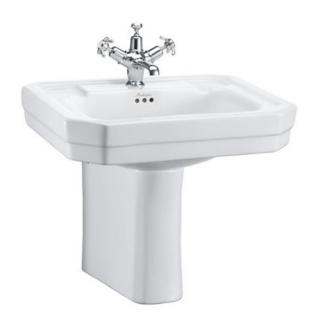

## Victorian 56cm basin and semi pedestal

B2 1TH Victorian basin 560mm 1TH P8 Semi Pedestal (including the wall fixings)