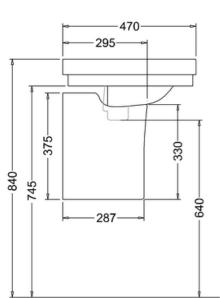

#### **Technical Specification**

**Size:** 560 x 470 x 500 mm

Finishes: White

Product Type: Traditional Material: Vitreous China Size: w 56cm x d 47cm Weight: 25.48 kg Overall Height: 50cm

Tap Holes: Available with one (1TH) or two (2TH) tap holes