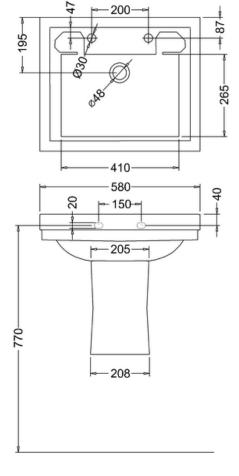

#### **Technical Specification**

**Size:** 560 x 470 x 500 mm

Finishes: White

Product Type: Traditional Material: Vitreous China Size: w 56cm x d 47cm Weight: 25.48 kg Overall Height: 50cm

Tap Holes: Available with one (1TH) or two (2TH) tap holes