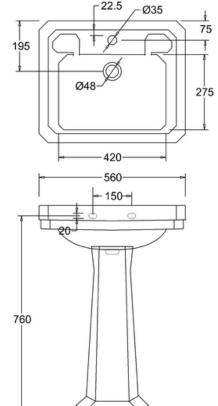

### **Technical Specification**

Size: 560 x 470 x 840 mm Finishes : White Product Type : Traditional Material : Vitreous China Size : w 56cm x d 47cm Weight : 27.7 kg Overall Height : 84cm Tap Holes : Available with one (1TH), two (2TH) or three (3TH) tap holes Overflow Class : 10 Overflow Rate : 10 L/s