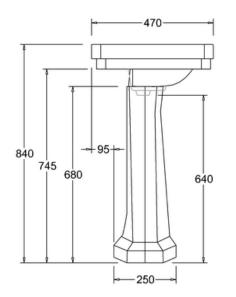

### **Technical Specification**

Size: 560 x 470 x 840 mm Finishes : White Product Type : Traditional Material : Vitreous China Size : w 56cm x d 47cm Weight : 27.7 kg Overall Height : 84cm Tap Holes : Available with one (1TH), two (2TH) or three (3TH) tap holes Overflow Class : 10 Overflow Rate : 10 L/s