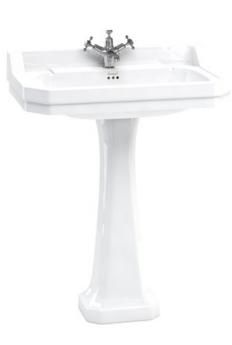

## Edwardian 80cm basin with standard pedestal

P6 Classic pedestal B18 1TH Edwardian 80cm basin 1TH

### **Technical Specification**

Size: 800 x 510 x 900 mm Finishes : White Product Type : Traditional Material : Vitreous China Size : w80cm x d51cm Weight : 34.72 kg Overall Height : 90cm Tap Holes : Available with one (1TH), two (2TH) or three (3TH) tap holes Overflow Class : 10 Overflow Rate : 0.1 L/s