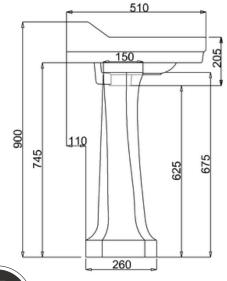

### **Technical Specification**

Size: 800 x 510 x 900 mm Finishes : White Product Type : Traditional Material : Vitreous China Size : w80cm x d51cm Weight : 34.72 kg Overall Height : 90cm Tap Holes : Available with one (1TH), two (2TH) or three (3TH) tap holes Overflow Class : 10 Overflow Rate : 0.1 L/s