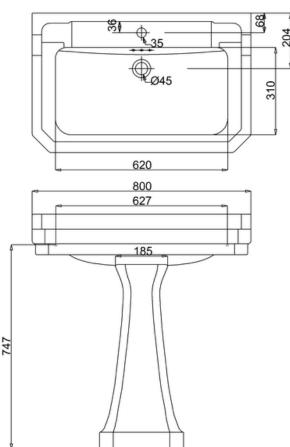

### **Technical Specification**

Size: 800 x 510 x 900 mm Finishes : White Product Type : Traditional Material : Vitreous China Size : w80cm x d51cm Weight : 34.72 kg Overall Height : 90cm Tap Holes : Available with one (1TH), two (2TH) or three (3TH) tap holes Overflow Class : 10 Overflow Rate : 0.1 L/s