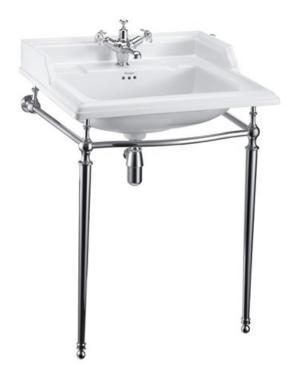

## Classic 65cm basin and basin stand

B15 1TH Classic basin 65cm 1TH T49A CHR 65cm basin wash stand chrome

#### **Technical Specification**

**Size:** 650 x 575 x 890 mm

Finishes: B15 White; T49A Chrome plated

Product Type : Traditional

Material: B15 Vitreous China; T49A Bodies are of all brass construction

Size: w 65cm x d 57.5cm Weight: 23.25 kg Overall Height: 89cm