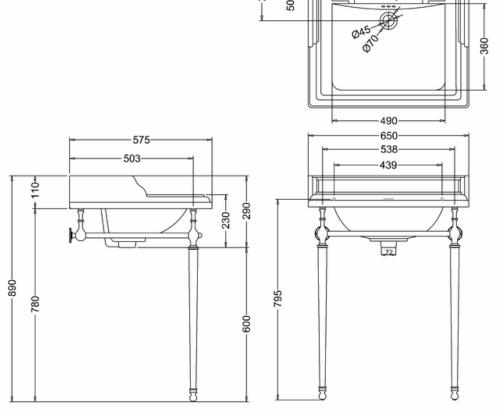

#### **Technical Specification**

**Size:** 650 x 575 x 890 mm

Finishes: B15 White; T49A Chrome plated

Product Type : Traditional

Material: B15 Vitreous China; T49A Bodies are of all brass construction

Size: w 65cm x d 57.5cm Weight: 23.25 kg Overall Height: 89cm

Tap Holes: Available with one (1TH), two (2TH) or three (3TH) tap holes

Overflow Class: 10 Overflow Rate: 10 L/s