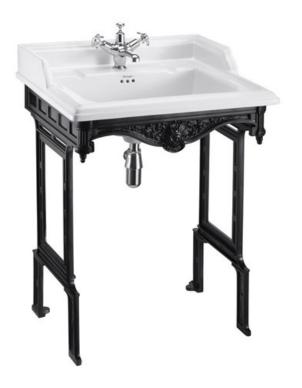

# Classic 65cm basin and black aluminium basin stand

B15 1TH Classic basin 65cm 1TH

T48 BLA Burlington basin stand aluminium/black

#### **Technical Specification**

**Size:** 575 x 650 x 890 mm

Finishes: B15 White; T48 CHR black

Product Type: Traditional

Material : B15 Vitreous China; T48 CHR LM25 Aluminum

Size: w 65cm x d 57.5cm Weight: 28.52 kg Overall Height: 89