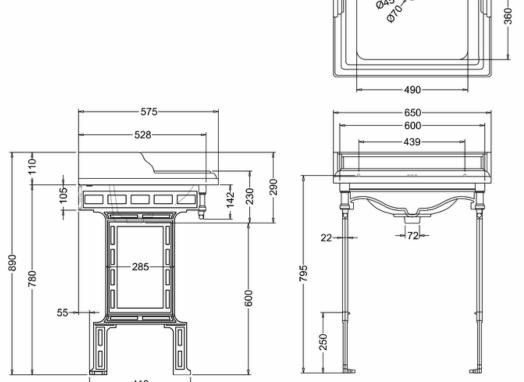

#### **Technical Specification**

**Size:** 575 x 650 x 890 mm

Finishes: B15 White; T48 CHR black

Product Type: Traditional

Material : B15 Vitreous China; T48 CHR LM25 Aluminum

Size: w 65cm x d 57.5cm Weight: 28.52 kg Overall Height: 89

Tap Holes: Available with one (1TH), two (2TH) or three (3TH) tap holes

Overflow Class : 10 Overflow Rate : 10 L/s