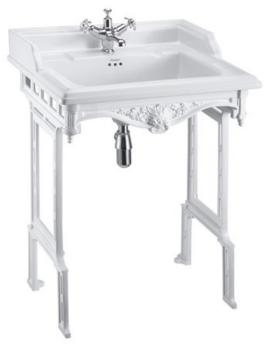

# Classic 65cm basin with white aluminium basin stand

B15 1TH Classic basin 65cm 1TH

T43 WHI Burlington Basin Stand Aluminium/White

#### **Technical Specification**

Size: 575 x 650 x 890 mm

Finishes: B15 White; T43 WHI white

Product Type : Traditional

Material: B15 Vitreous China; T43 WHI LM25 Aluminum

Size: w 65cm x d 57.5cm Weight: 28.52 kg Overall Height: 89