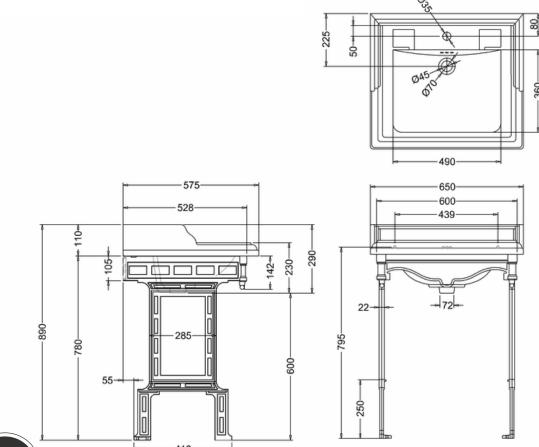

#### **Technical Specification**

Size: 575 x 650 x 890 mm

Finishes: B15 White; T43 WHI white

Product Type : Traditional

Material: B15 Vitreous China; T43 WHI LM25 Aluminum

Size: w 65cm x d 57.5cm Weight: 28.52 kg Overall Height: 89

Tap Holes: Available with one (1TH), two (2TH) or three (3TH) tap holes

Overflow Class: 10 Overflow Rate: 0.1 L/s