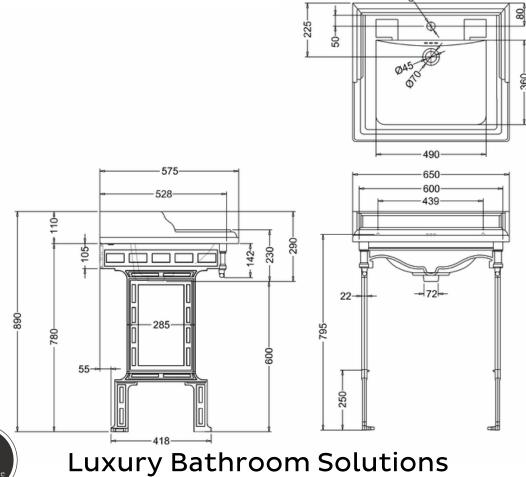

#### **Technical Specification**

Size: 650 x 575 x 890 mm

Finishes: B15 White; T38 CHR Polished

Product Type : Traditional

Material: B15 Vitreous China; T38 CHR LM25 Aluminum

Size: w 65cm x d 57.5cm Weight: 28.52 kg Overall Height: 89

Tap Holes: Available with one (1TH), two (2TH) or three (3TH) tap holes

Overflow Class : 10 Overflow Rate : 10 L/s