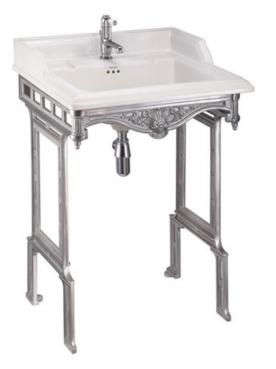

## Classic 65cm basin and polished aluminium basin stand

B15 1TH Classic basin 65cm 1TH

T38 ALU Burlington Basin Stand Aluminumn

#### **Technical Specification**

Size: 650 x 575 x 890 mm

Finishes: B15 White; T38 CHR Polished

Product Type : Traditional

Material: B15 Vitreous China; T38 CHR LM25 Aluminum

Size: w 65cm x d 57.5cm Weight: 28.52 kg Overall Height: 89