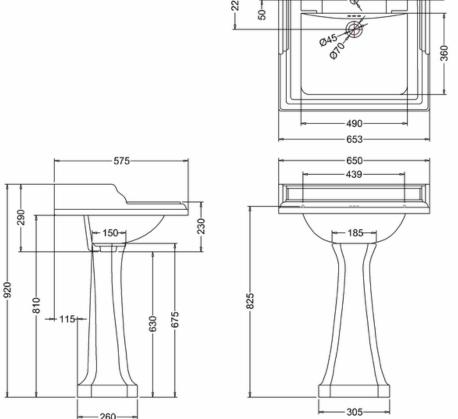

#### **Technical Specification**

**Size:** 650 x 575 x 920 mm

Finishes: White

Product Type : Traditional Material: Vitreous China Size: w 65cm x d 57.5cm Weight: 31.74 kg Overall Height: 92

Tap Holes: Available with one (1TH), two (2TH) or three (3TH) tap holes