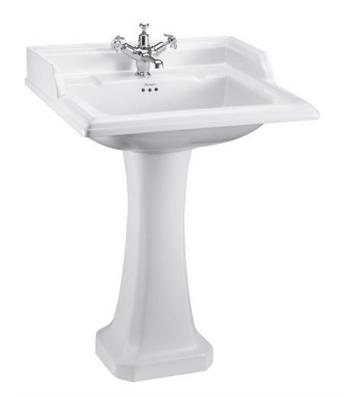

# Classic 65cm basin and Classic pedestal

B15 1TH Classic basin 65cm 1TH

P6 Classic pedestal

#### **Technical Specification**

**Size:** 650 x 575 x 920 mm

Finishes: White

Product Type : Traditional Material: Vitreous China Size: w 65cm x d 57.5cm Weight: 31.74 kg Overall Height: 92

Tap Holes: Available with one (1TH), two (2TH) or three (3TH) tap holes