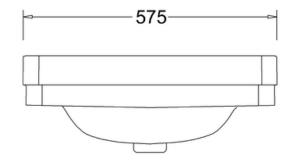

## **Technical Specification**

Size: 475 x 575 x 195 mm Code : B12 1TH Finishes : B12 White Product Type : Traditional Material : Vitreous China Size : w 57.5cm x d 47.5cm Weight : 17.4 kg Overall Height : 19.5cm Tap Holes : 1 or 2