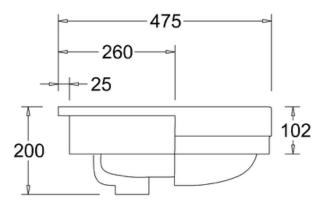

## **Technical Specification**

Size: 475 x 575 x 195 mm Code : B12 1TH Finishes : B12 White Product Type : Traditional Material : Vitreous China Size : w 57.5cm x d 47.5cm Weight : 17.4 kg Overall Height : 19.5cm Tap Holes : 1 or 2