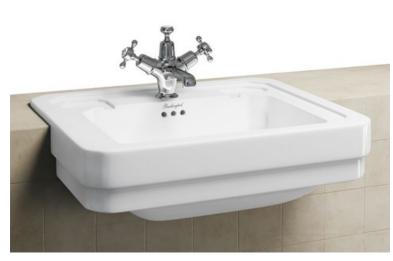

## Simply Exlusive Classically styled bathrooms

Semi recessed basin B12 1TH Semi recessed basin 58cm 1TH

## **Technical Specification**

Size: 475 x 575 x 195 mm Code : B12 1TH Finishes : B12 White Product Type : Traditional Material : Vitreous China Size : w 57.5cm x d 47.5cm Weight : 17.4 kg Overall Height : 19.5cm Tap Holes : 1 or 2