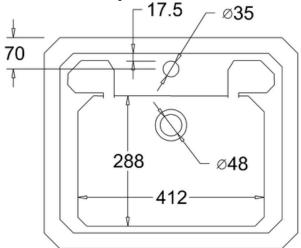

## **Technical Specification**

Size: 475 x 575 x 195 mm Code : B12 1TH Finishes : B12 White Product Type : Traditional Material : Vitreous China Size : w 57.5cm x d 47.5cm Weight : 17.4 kg Overall Height : 19.5cm Tap Holes : 1 or 2