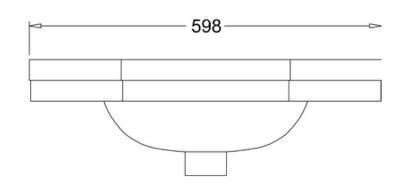

#### **Technical Specification**

**Size:** 598 x 452 x 195 mm

**Code** : B10

Finishes : B10 White Product Type : Traditional Material : Vitreous China Size : w 59.8cm x d 45cm

Weight: 10.2 kg

Overall Height: Variable