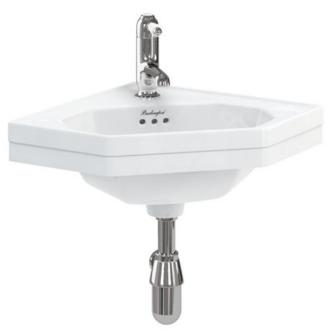

## Corner 59.8cm cloakroom basin

B10 Corner basin 43cm 1TH

#### **Technical Specification**

**Size:** 598 x 452 x 195 mm

**Code** : B10

Finishes : B10 White Product Type : Traditional Material : Vitreous China Size : w 59.8cm x d 45cm

Weight: 10.2 kg

Overall Height: Variable