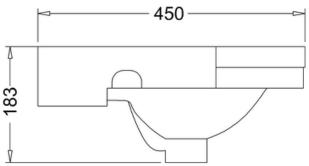

#### **Technical Specification**

**Size:** 598 x 452 x 195 mm

**Code** : B10

Finishes : B10 White Product Type : Traditional Material : Vitreous China Size : w 59.8cm x d 45cm

Weight: 10.2 kg

Overall Height: Variable