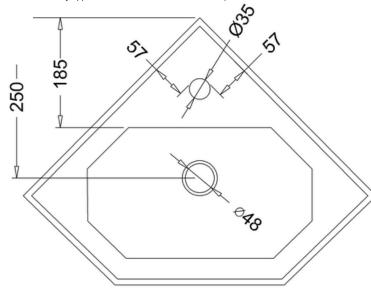

#### **Technical Specification**

**Size:** 598 x 452 x 195 mm

**Code** : B10

Finishes : B10 White Product Type : Traditional Material : Vitreous China Size : w 59.8cm x d 45cm

Weight: 10.2 kg

Overall Height: Variable

Tap Holes: 1 Overflow Class: 10 Overflow Rate: 10 L/s