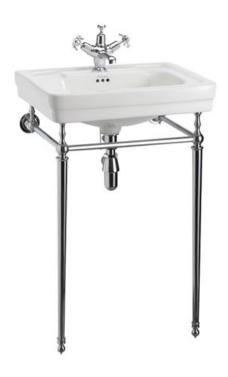

# Contemporary basin with basin stand

B1 1TH Contemporary basin 575mm 1TH T22A CHR 56cm/58cm basin wash stand chrome

#### **Technical Specification**

**Size:** 575 x 470 x 840 mm

Finishes: B1 White; T22A CHR Chrome plated

Product Type: Traditional

Material: B1 Vitreous China; T22A CHR Bodies are of all brass construction