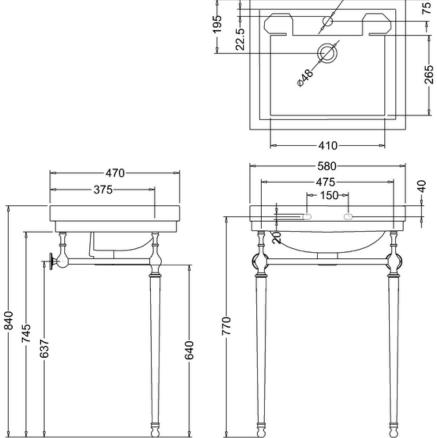

#### **Technical Specification**

**Size:** 575 x 470 x 840 mm

Finishes: B1 White; T22A CHR Chrome plated

Product Type: Traditional

Material: B1 Vitreous China; T22A CHR Bodies are of all brass construction

Size: w 57.5cm x d 47cm Weight: 19.68 kg Overall Height: 84cm

Tap Holes: Available with one (1TH), two (2TH) or three (3TH) tap holes

Overflow Class: 10 Overflow Rate: 10 L/s