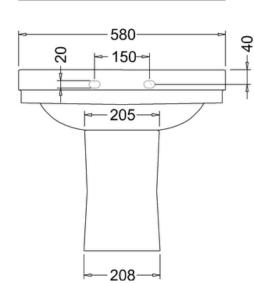

#### **Technical Specification**

**Size:** 575 x 470 x 500 mm

Finishes: White

Product Type: Traditional Material: Vitreous China Size: w 57.5cm x d 47cm Weight: 25.16 kg Overall Height: 50cm

Tap Holes: Available with one (1TH) or two (2TH) tap holes