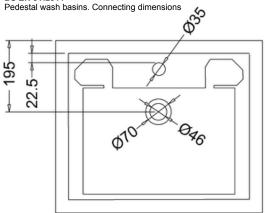

#### **Technical Specification**

**Size:** 575 x 470 x 500 mm

Finishes: White

Product Type: Traditional Material: Vitreous China Size: w 57.5cm x d 47cm Weight: 25.16 kg Overall Height: 50cm

Tap Holes: Available with one (1TH) or two (2TH) tap holes