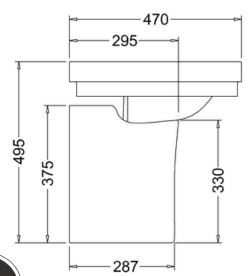

#### **Technical Specification**

**Size:** 575 x 470 x 500 mm

Finishes: White

Product Type: Traditional Material: Vitreous China Size: w 57.5cm x d 47cm Weight: 25.16 kg Overall Height: 50cm

Tap Holes: Available with one (1TH) or two (2TH) tap holes