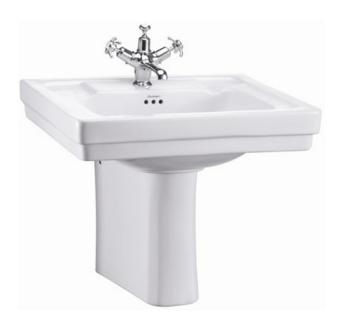

## Contemporary 57.5cm basin and semi pedestal

B1 1TH Contemporary basin 575mm 1TH P8 Semi Pedestal (including the wall fixings)

#### **Technical Specification**

**Size:** 575 x 470 x 500 mm

Finishes: White

Product Type: Traditional Material: Vitreous China Size: w 57.5cm x d 47cm Weight: 25.16 kg Overall Height: 50cm

Tap Holes: Available with one (1TH) or two (2TH) tap holes