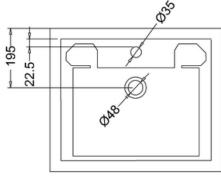

### **Technical Specification**

**Size:** 575 x 470 x 840 mm

Finishes: White

Product Type : Traditional Material: Vitreous China Size: w 57.5cm x d 47cm Weight: 27.38 kg Overall Height: 84cm

Tap Holes: Available with one (1TH), two (2TH) or three (3TH) tap holes

Overflow Class: 10 Overflow Rate: 10 L/s