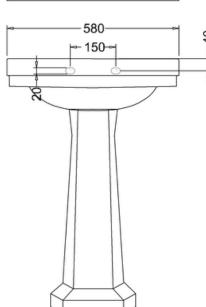

### **Technical Specification**

**Size:** 575 x 470 x 840 mm

Finishes: White

Product Type : Traditional Material: Vitreous China Size: w 57.5cm x d 47cm Weight: 27.38 kg Overall Height: 84cm

Tap Holes: Available with one (1TH), two (2TH) or three (3TH) tap holes