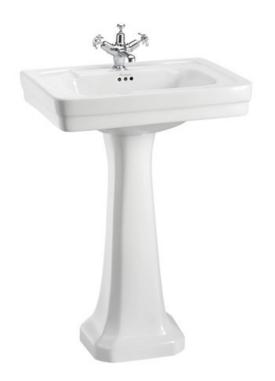

## Contemporary 57.5cm basin and standard pedestal

P1 Pedestal

B1 1TH Contemporary basin 575mm 1TH

### **Technical Specification**

**Size:** 575 x 470 x 840 mm

Finishes: White

Product Type : Traditional Material: Vitreous China Size: w 57.5cm x d 47cm Weight: 27.38 kg Overall Height: 84cm

Tap Holes: Available with one (1TH), two (2TH) or three (3TH) tap holes