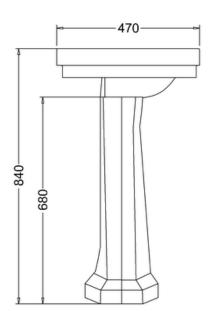

### **Technical Specification**

**Size:** 575 x 470 x 840 mm

Finishes: White

Product Type : Traditional Material: Vitreous China Size: w 57.5cm x d 47cm Weight: 27.38 kg Overall Height: 84cm

Tap Holes: Available with one (1TH), two (2TH) or three (3TH) tap holes