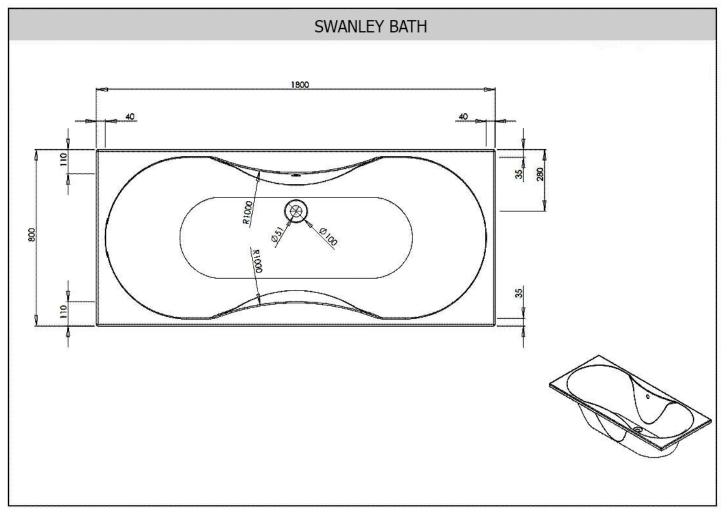

## TECHNICAL LINE DRAWING AND SIZES

#### **ADDITIONAL INFORMATION**

IBIBM152 L180 x W80 x D45 235 Litre capacity