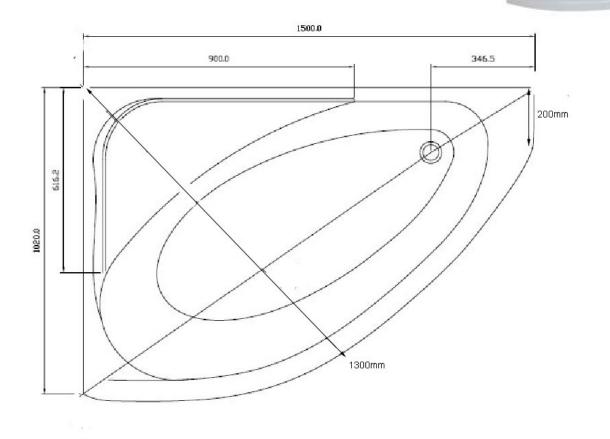

## TECHNICAL LINE DRAWING AND SIZES

#### ADDITIONAL INFORMATION

Available left and right handed Includes: shower enclosure (screen), bath, front panel and end panel L150 x W100 x D41 185 litre capacity Bath panel is 510mm high