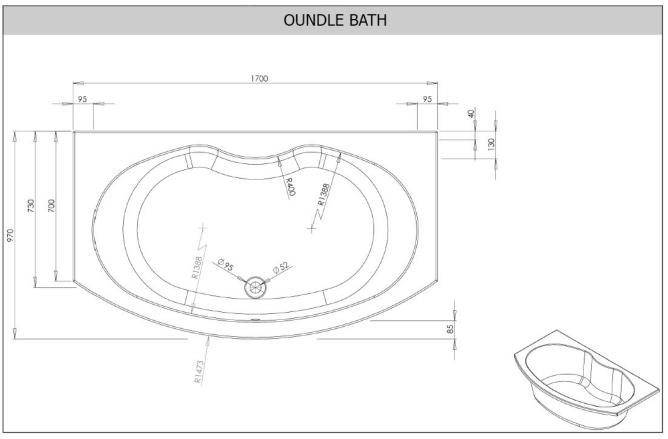

## TECHNICAL LINE DRAWING AND SIZES

#### ADDITIONAL INFORMATION

Available left and right handed (right hand shown). Includes: shower enclosure (screen), bath, front panel and end panel L170 x W97 (W70) x D43 275 litre capacity