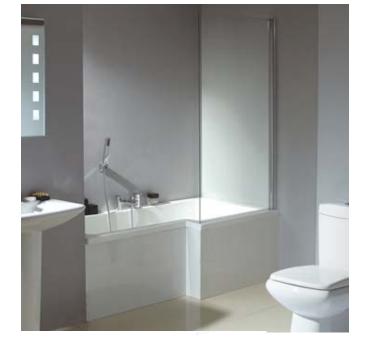

## **TECHNICAL DATA SHEET**

| PRODUCT RANGE | Shower baths         |
|---------------|----------------------|
| PRODUCT TYPE  | Hadleigh shower bath |
| <u>FINISH</u> | White                |

#### ADDITIONAL INFORMATION

Available left and right handed (right hand shown). Brassware not included. L170 x W85 (W70) x D40 255 litre capacity