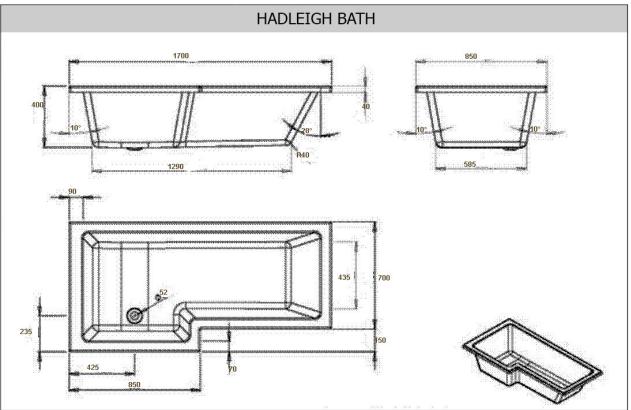

## **TECHNICAL LINE DRAWING AND SIZES**

#### ADDITIONAL INFORMATION

Available left and right handed (right hand shown). Brassware not included. L170 x W85 (W70) x D40 255 litre capacity