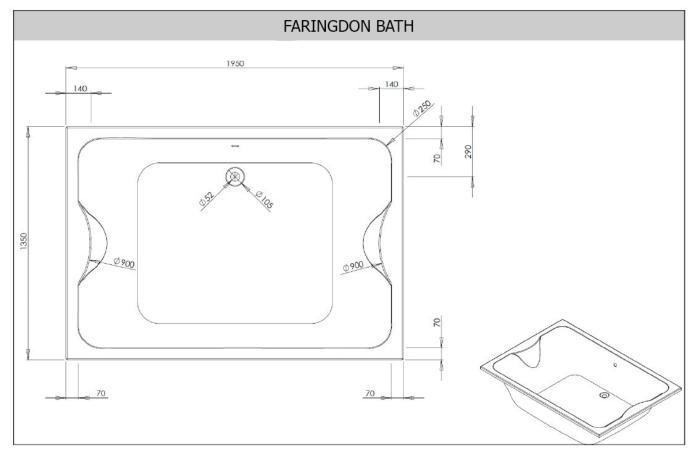

### **TECHNICAL LINE DRAWING AND SIZES**

#### ADDITIONAL INFORMATION

L195 x W135 x D48 460 litre capacity