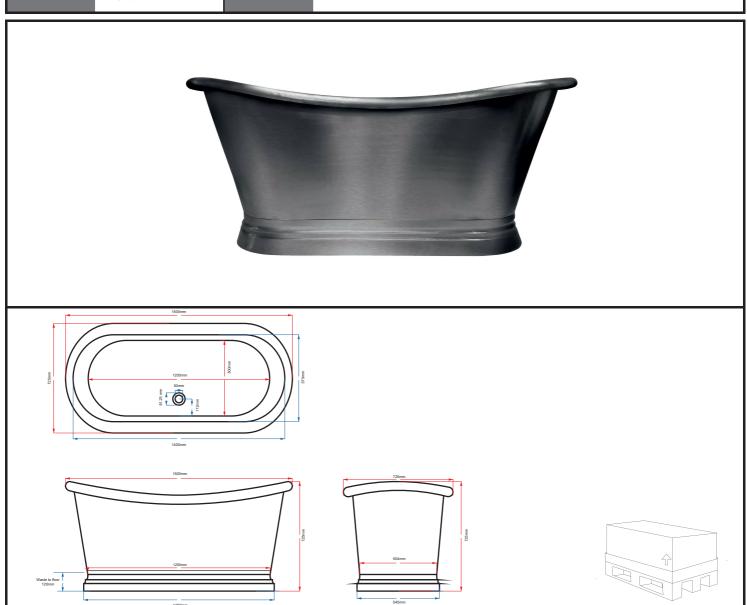

CUSTOMER SPECIFICATION SHEET - BATHS

BC Designs INT
The Design Works
Allens Farm
Colchester Essex
01206 827100
www.bcdesigns.co.uk

SALES CODE: BAC035 DESCRIPTION: 1500 COPPER BOAT BATH- TIN

| PRODUCT DIMENSIONS     |     |            |             |  |
|------------------------|-----|------------|-------------|--|
| Length (mm) Width (mm) |     | Depth (mm) | Nett Wgt Kg |  |
| 1500                   | 700 | 700        | 44          |  |