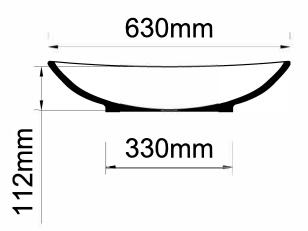

## Important

All dimensions listed are nominal. Being cast products they are subject to a size variance of +/- 3% tolerances.

Dimensions L 630 x W 461 x H 131

Do not scale from this drawing, only dimensions given should be used. For illustrative purposes only, not for manufacture