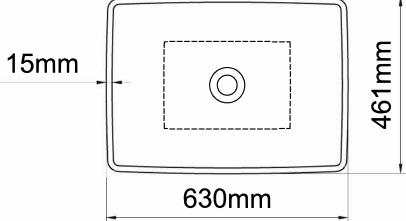

## Important

All dimensions listed are nominal. Being cast products they are subject to a size variance of +/- 3% tolerances.

Dimensions L 630 x W 461 x H 131

Do not scale from this drawing, only dimensions given should be used. For illustrative purposes only, not for manufacture