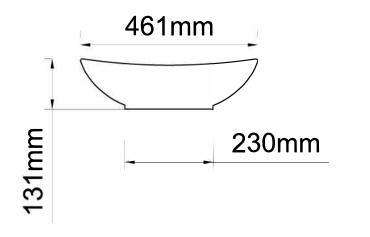

## Important

All dimensions listed are nominal. Being cast products they are subject to a size variance of +/- 3% tolerances.

Dimensions L 630 x W 461 x H 131

Do not scale from this drawing, only dimensions given should be used. For illustrative purposes only, not for manufacture