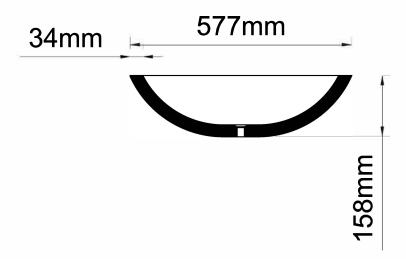

## Important

All dimensions listed are nominal. Being cast products they are subject to a size variance of +/- 3% tolerances.

Dimensions L 577 x W 492 x H 158

- 1300Y7 DINNING DINNING DINNING DINNING DINNING CHECKED