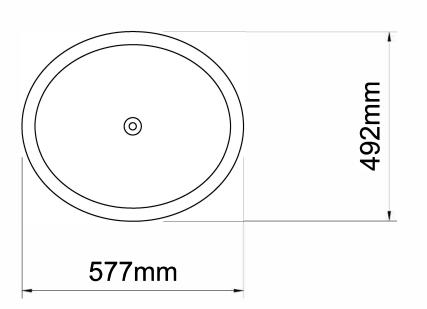

## Important

All dimensions listed are nominal. Being cast products they are subject to a size variance of +/- 3% tolerances.

Dimensions L 577 x W 492 x H 158

- 1300Y7 DINNING DINNING DINNING DINNING DINNING CHECKED