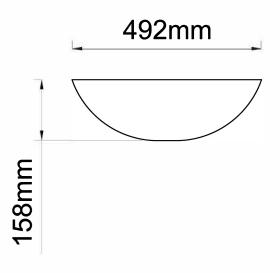

## Important

All dimensions listed are nominal. Being cast products they are subject to a size variance of +/- 3% tolerances.

Dimensions L 577 x W 492 x H 158

- 1300Y7 DINNING DINNING DINNING DINNING DINNING CHECKED