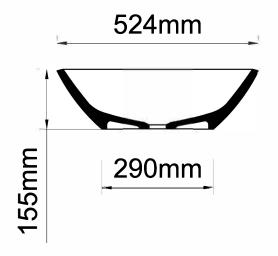

## Important

All dimensions listed are nominal.

Being cast products they are
subject to a size variance of +/- 2% tolerances.

Dimensions L 524 x W 328 x H 155

Do not scale from this drawing, only dimensions given should be used. For illustrative purposes only, not for manufacture