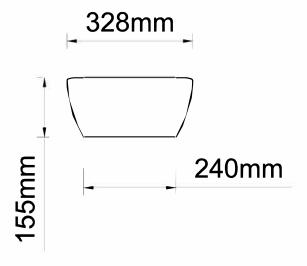

## Important

All dimensions listed are nominal.

Being cast products they are
subject to a size variance of +/- 2% tolerances.

Dimensions L 524 x W 328 x H 155

Do not scale from this drawing, only dimensions given should be used. For illustrative purposes only, not for manufacture