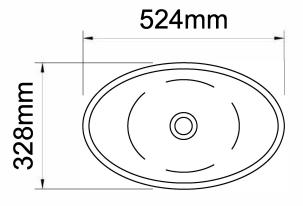

## Important

All dimensions listed are nominal.

Being cast products they are
subject to a size variance of +/- 2% tolerances.

Dimensions L 524 x W 328 x H 155

Do not scale from this drawing, only dimensions given should be used. For illustrative purposes only, not for manufacture