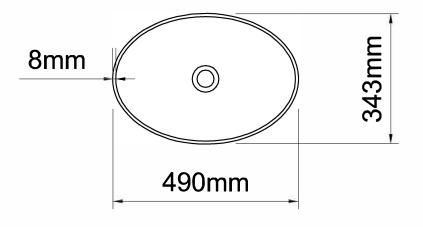

## Important

All dimensions listed are nominal. Being cast products they are subject to a size variance of +/- 3% tolerances

Dimensions L 490 x W 343 x H 128

Do not scale from this drawing, only dimensions given should be used. For illustrative purposes only, not for manufacture