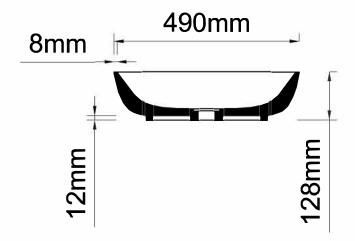

## Important

All dimensions listed are nominal. Being cast products they are subject to a size variance of +/- 3% tolerances

Dimensions L 490 x W 343 x H 128

Do not scale from this drawing, only dimensions given should be used. For illustrative purposes only, not for manufacture