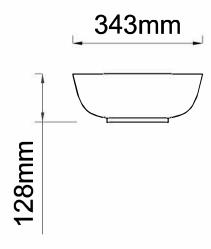

## Important

All dimensions listed are nominal. Being cast products they are subject to a size variance of +/- 3% tolerances

Dimensions L 490 x W 343 x H 128

Do not scale from this drawing, only dimensions given should be used. For illustrative purposes only, not for manufacture