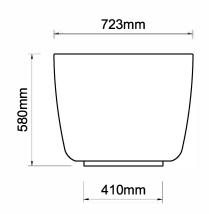

## Important

All dimensions listed are nominal.

Being cast products they are
subject to a size variance of +/- 2% tolerances.

Bath weight: 120 kilos approx

Dimensions L 1670 x W 723 x H 580

 $Do \ not \ scale \ from \ this \ drawing, \ only \ dimensions \ given \ should \ be \ used. \ For \ illustrative \ purposes \ only, \ not \ for \ manufacture$ 