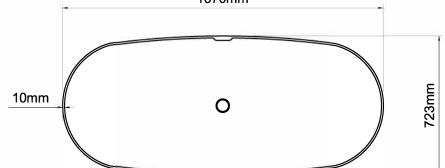

## Important

All dimensions listed are nominal.

Being cast products they are
subject to a size variance of +/- 2% tolerances.

Bath weight: 120 kilos approx

Dimensions L 1670 x W 723 x H 580

 $Do \ not \ scale \ from \ this \ drawing, \ only \ dimensions \ given \ should \ be \ used. \ For \ illustrative \ purposes \ only, \ not \ for \ manufacture$ 