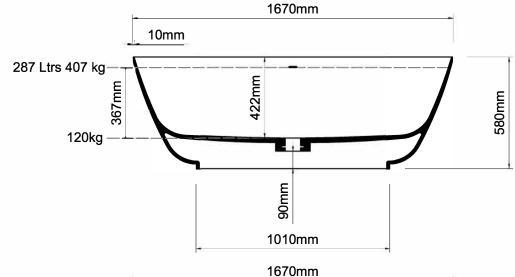

## Important

All dimensions listed are nominal.

Being cast products they are
subject to a size variance of +/- 2% tolerances.

Bath weight: 120 kilos approx

Dimensions L 1670 x W 723 x H 580

 $Do \ not \ scale \ from \ this \ drawing, \ only \ dimensions \ given \ should \ be \ used. \ For \ illustrative \ purposes \ only, \ not \ for \ manufacture$ 