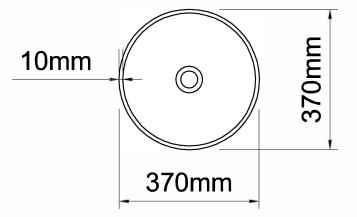

## Important

All dimensions listed are nominal. Being cast products they are subject to a size variance of +/- 3%

**Dimensions** L 370 x W 370 x H 143

Do not scale from this drawing, only dimensions given should be used. For illustrative purposes only, not for manufacture