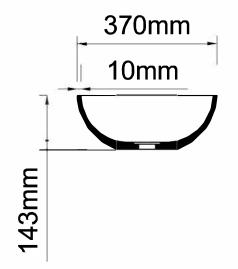

## Important

All dimensions listed are nominal. Being cast products they are subject to a size variance of +/- 3%

**Dimensions** L 370 x W 370 x H 143

Do not scale from this drawing, only dimensions given should be used. For illustrative purposes only, not for manufacture