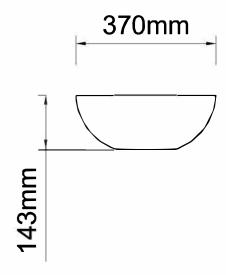

## Important

All dimensions listed are nominal. Being cast products they are subject to a size variance of +/- 3%

**Dimensions** L 370 x W 370 x H 143

Do not scale from this drawing, only dimensions given should be used. For illustrative purposes only, not for manufacture