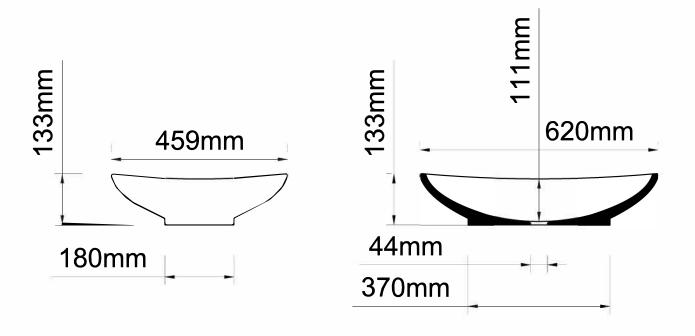

## Important

All dimensions listed are nominal. Being cast products they are subject to a size variance of +/- 3% tolerances.

Dimensions
L 620 x W 459 x H 133

15mm

620mm

Do not scale from this drawing, only dimensions given should be used. For illustrative purposes only, not for manufacture