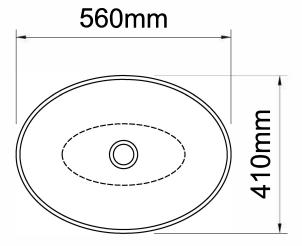

## Important

All dimensions listed are nominal.

Being cast products they are subject to a size variance of +/- 2% tolerances.

Dimensions L 560 x W 410 x H 155

Do not scale from this drawing, only dimensions given should be used. For illustrative purposes only, not for manufacture