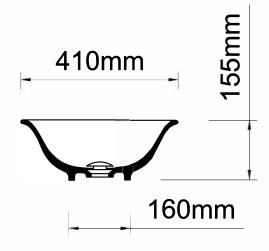

## Important

All dimensions listed are nominal.

Being cast products they are subject to a size variance of +/- 2% tolerances.

Dimensions L 560 x W 410 x H 155

Do not scale from this drawing, only dimensions given should be used. For illustrative purposes only, not for manufacture