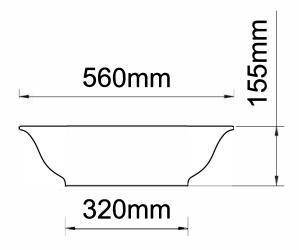

## Important

All dimensions listed are nominal.

Being cast products they are subject to a size variance of +/- 2% tolerances.

Dimensions L 560 x W 410 x H 155

Do not scale from this drawing, only dimensions given should be used. For illustrative purposes only, not for manufacture