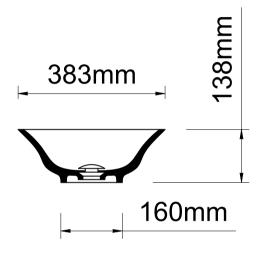

## Important

All dimensions listed are nominal.
Being cast products they are
subject to a size variance of +/- 2% tolerances.

Dimensions L 527 x W 383 x H 138

Do not scale from this drawing, only dimensions given should be used. For illustrative purposes only, not for manufacture