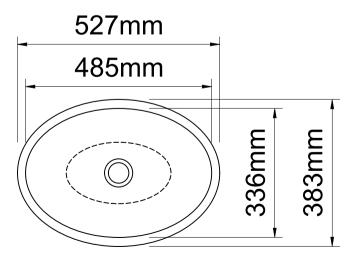

## Important

All dimensions listed are nominal.
Being cast products they are
subject to a size variance of +/- 2% tolerances.

Dimensions L 527 x W 383 x H 138

Do not scale from this drawing, only dimensions given should be used. For illustrative purposes only, not for manufacture