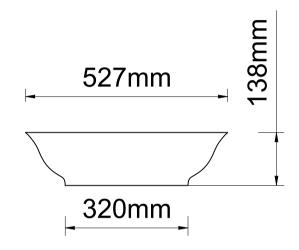

## Important

All dimensions listed are nominal.
Being cast products they are
subject to a size variance of +/- 2% tolerances.

Dimensions L 527 x W 383 x H 138

Do not scale from this drawing, only dimensions given should be used. For illustrative purposes only, not for manufacture