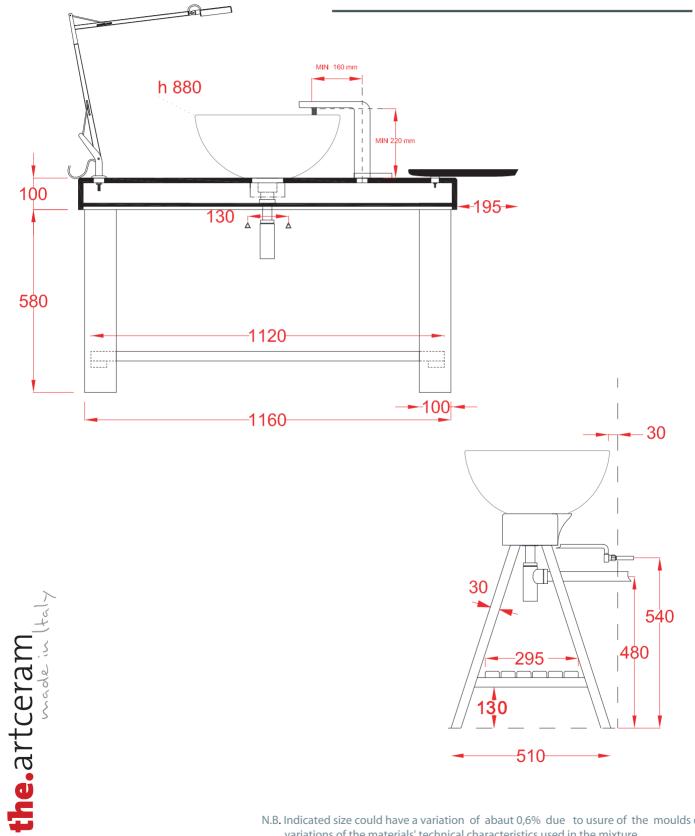

## **CVALLETTO 120**

Ceramic bar+whitewash oak wood frame+ shelf staves La Ciotola 46 washbasin+ drain+ flex joints

WEIGHT: KG 35

N.B. Indicated size could have a variation of abaut 0,6% due to usure of the moulds or the variations of the materials' technical characteristics used in the mixture.

## **CVALLETTO 120**

Ceramic bar+whitewash oak wood frame+ shelf staves La Ciotola 46 washbasin+ drain+ flex joints

N.B. Indicated size could have a variation of abaut 0,6% due to usure of the moulds or the variations of the materials' technical characteristics used in the mixture.