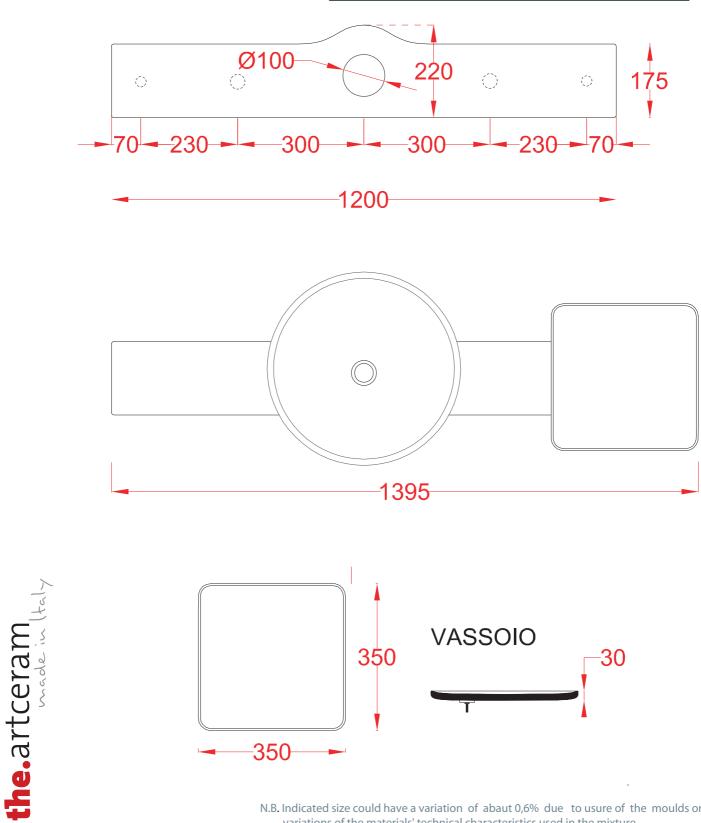

## **CVALLETTO 120**

Ceramic bar+whitewash oak wood frame+ shelf staves La Ciotola 46 washbasin+ drain+ flex joints

WEIGHT: KG 35

N.B. Indicated size could have a variation of abaut 0,6% due to usure of the moulds or the variations of the materials' technical characteristics used in the mixture.

## **CVALLETTO 120**

Ceramic bar+whitewash oak wood frame+ shelf staves La Ciotola 46 washbasin+ drain+ flex joints

N.B. Indicated size could have a variation of abaut 0,6% due to usure of the moulds or the variations of the materials' technical characteristics used in the mixture.