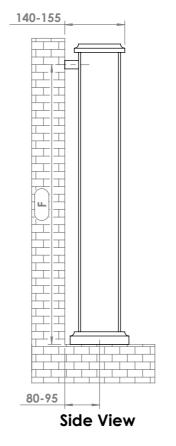

## Luxury Bathroom Solutions *WAVE-Horizontal*

Horizontal mount All Dimensions are in mm Max.Working Pressure: 8 Bar Max.Working Temperature: 95° C Inlet / Outlet: 1/2" BSP Fuel: H

Manufacturing Tolerance : - 5 mm