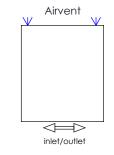

## Luxury Bathroom Solutions *WAVE-Horizontal*

Horizontal mount All Dimensions are in mm Max.Working Pressure: 8 Bar Max.Working Temperature: 95° C Inlet / Outlet: 1/2" BSP Fuel: H

Manufacturing Tolerance : - 5 mm

**Bottom View** 

| Height<br>H<br>mm | Length<br>L<br>mm | Depth | Pipe Centres<br>C<br>mm | <b>Heat Output</b> |       |
|-------------------|-------------------|-------|-------------------------|--------------------|-------|
|                   |                   | D     |                         | вти                | Watts |
|                   |                   | mm    |                         |                    |       |
| 700               | 1141              | 100   | 860                     | 3897               | 1141  |
| 700               | 1712              | 100   | 1360                    | 5846               | 1712  |
| 700               | 2282              | 100   | 1860                    | 7793               | 2282  |