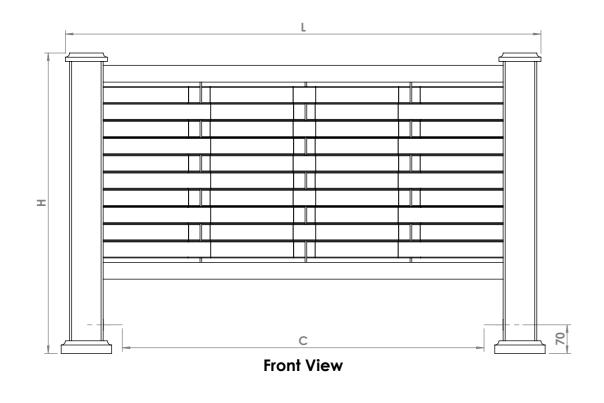

## Luxury Bathroom Solutions *WAVE-Horizontal*

Horizontal mount All Dimensions are in mm Max.Working Pressure: 8 Bar Max.Working Temperature: 95° C Inlet / Outlet: 1/2" BSP Fuel: H

Manufacturing Tolerance : - 5 mm

**Bottom View** 

| Height<br>H<br>mm | Length<br>L<br>mm | Depth | Pipe Centres<br>C<br>mm | <b>Heat Output</b> |       |
|-------------------|-------------------|-------|-------------------------|--------------------|-------|
|                   |                   | D     |                         | вти                | Watts |
|                   |                   | mm    |                         |                    |       |
| 700               | 1141              | 100   | 860                     | 3897               | 1141  |
| 700               | 1712              | 100   | 1360                    | 5846               | 1712  |
| 700               | 2282              | 100   | 1860                    | 7793               | 2282  |