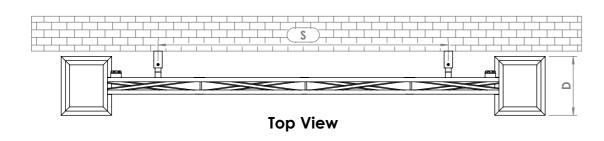

**Bottom View** 

| Height<br>H<br>mm | Length<br>L<br>mm | Depth | Pipe Centres<br>C<br>mm | <b>Heat Output</b> |       |
|-------------------|-------------------|-------|-------------------------|--------------------|-------|
|                   |                   | D     |                         | вти                | Watts |
|                   |                   | mm    |                         |                    |       |
| 700               | 1141              | 100   | 860                     | 3897               | 1141  |
| 700               | 1712              | 100   | 1360                    | 5846               | 1712  |
| 700               | 2282              | 100   | 1860                    | 7793               | 2282  |